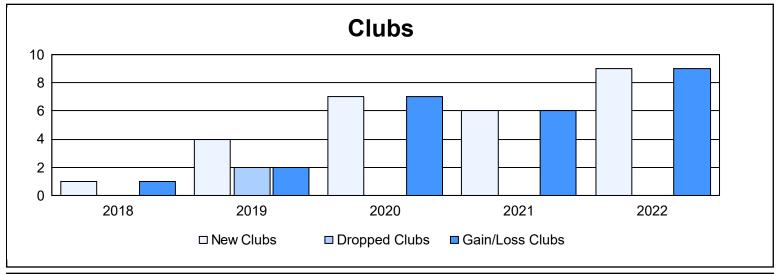

District 411 B

As of June 2022 Cumulative

| Year      | New<br>Clubs | Dropped<br>Clubs | Gain/<br>Loss<br>Clubs | New<br>Members | Charter<br>Members | Reinstate<br>Members | Transfer<br>Members | Total<br>Member<br>Added | Total<br>Members<br>Dropped | Gain/<br>Loss<br>Members |
|-----------|--------------|------------------|------------------------|----------------|--------------------|----------------------|---------------------|--------------------------|-----------------------------|--------------------------|
| 2017-2018 | 1            | 0                | 1                      | 162            | 25                 | 13                   | 1                   | 201                      | 191                         | 10                       |
| 2018-2019 | 4            | 2                | 2                      | 180            | 96                 | 3                    | 0                   | 279                      | 175                         | 104                      |
| 2019-2020 | 7            | 0                | 7                      | 336            | 221                | 17                   | 1                   | 575                      | 125                         | 450                      |
| 2020-2021 | 6            | 0                | 6                      | 165            | 162                | 7                    | 0                   | 334                      | 376                         | -42                      |
| 2021-2022 | 9            | 0                | 9                      | 378            | 229                | 16                   | 0                   | 623                      | 275                         | 348                      |
| Average   | 5            | 0                | 5                      | 244            | 147                | 11                   | 0                   | 402                      | 228                         | 174                      |