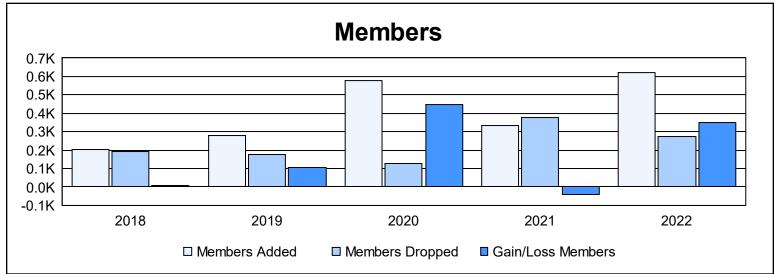

District 411 B

As of June 2022 Cumulative

| Year      | New<br>Clubs | Dropped<br>Clubs | Gain/<br>Loss<br>Clubs | New<br>Members | Charter<br>Members | Reinstate<br>Members | Transfer<br>Members | Total<br>Member<br>Added | Total<br>Members<br>Dropped | Gain/<br>Loss<br>Members |
|-----------|--------------|------------------|------------------------|----------------|--------------------|----------------------|---------------------|--------------------------|-----------------------------|--------------------------|
| 2017-2018 | 1            | 0                | 1                      | 162            | 25                 | 13                   | 1                   | 201                      | 191                         | 10                       |
| 2018-2019 | 4            | 2                | 2                      | 180            | 96                 | 3                    | 0                   | 279                      | 175                         | 104                      |
| 2019-2020 | 7            | 0                | 7                      | 336            | 221                | 17                   | 1                   | 575                      | 125                         | 450                      |
| 2020-2021 | 6            | 0                | 6                      | 165            | 162                | 7                    | 0                   | 334                      | 376                         | -42                      |
| 2021-2022 | 9            | 0                | 9                      | 378            | 229                | 16                   | 0                   | 623                      | 275                         | 348                      |
| Average   | 5            | 0                | 5                      | 244            | 147                | 11                   | 0                   | 402                      | 228                         | 174                      |